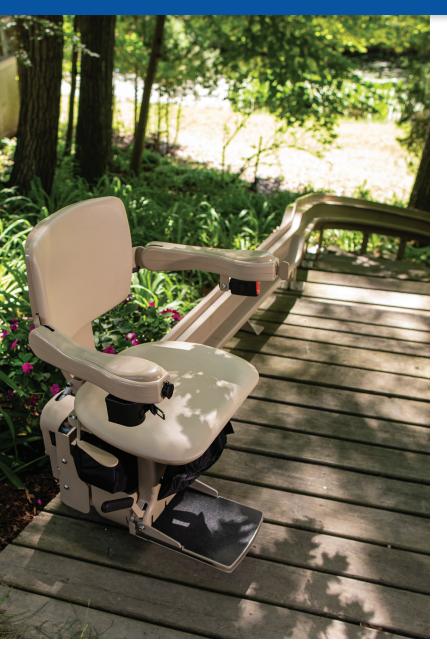

#### ELTECURVED OUTDOOR STAIRLIFT

# EASILY ACCESS OUTDOOR RELAXATION

## WEATHER-RESISTANT DURABILITY

Count on the handcrafted Bruno Elite curved outdoor stairlift to precisely match every angle of your outdoor stairway. Designed to endure harsh weather, the Elite delivers year-round performance and Bruno's renown smooth ride. Enjoy the outdoors with the top-selling curved outdoor stairlift in North America.

## **HIGH-PERFORMANCE RELIABILITY**

**Custom.** Handcrafted vertical rail maximizes open space by precisely following every angle and serving as the foundation for an ultra-smooth ride.

**Easy-to-Use.** Sit down, clip belt and press armrest control to glide up/down stairs. Wireless control also comes standard.

Weather-Resistant. Marine-grade vinyl, durable outdoor paint and lightweight waterproof cover provide year-round protection.

**Safe.** Seat swivels up to 90° at top landing for safe exit away from stairs. Retractable seat belt and safety sensors further peace of mind.

**Comfortable.** Generously sized seat is adjustable in height. Footrest height and space between armrests are also adjustable.

**Dependable.** Battery-powered operation ensures performance, even in the event of a power outage.