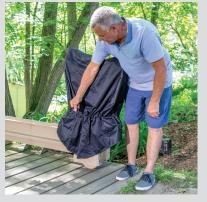

Weather-Resistant. Marine-grade vinyl, durable outdoor paint and lightweight waterproof cover provide year-round protection.

**Safe.** Seat swivels up to 90° at top landing for safe exit away from stairs. Retractable seat belt and safety sensors further peace of mind.