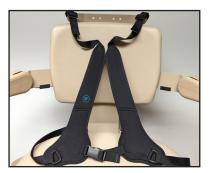

op landing for safe exit away from stairs. Retractable seat belt and safety sensors further peace of mind.

**Comfortable.** Generously sized seat is adjustable in height. Footrest height and space between armrests are also adjustable.

**Dependable.** Battery-powered operation ensures performance, even in the event of a power outage.

Learn More bruno.com

#### Model: CRE-2110E







#### Veteran-Founded | Family-Owned | Made in USA

Bruno makes stairlifts and vertical platform lifts to help people better access homes, public buildings and businesses, and scooter lifts to assist people in easily transporting their mobility devices.



© Bruno Independent Living Aids, Inc. 2022 2022-07-07-elite-outdoor-curve-mkt-sl-5.indd • *MKT-SL-5* 







## OPTIONS



Larger Seat



Larger Footrest



Four-Point Harness