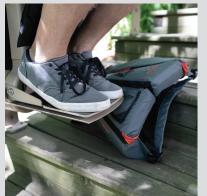

Weather-Resistant. Marine-grade vinyl, durable outdoor paint and lightweight waterproof cover provide year-round protection.

**Safe.** Seat swivels up to 90° at top landing for safe exit away from stairs. Retractable seat belt and safety sensors further peace of mind.

**Comfortable.** Generously sized seat is adjustable in height. Footrest height and space between armrests are also adjustable.

**Dependable.** Battery-powered operation ensures performance, even in the event of a power outage.