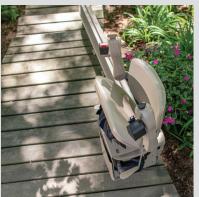

## WEATHER-RESISTANT DURABILITY

Count on the handcrafted Bruno Elite curved outdoor stairlift to precisely match every angle of your outdoor stairway. Designed to endure harsh weather, the Elite delivers year-round performance and Bruno's renown smooth ride. Enjoy the outdoors with the top-selling curved outdoor stairlift in North America.

## **HIGH-PERFORMANCE RELIABILITY**

**Custom.** Handcrafted vertical rail maximizes open space by precisely following every angle and serving as the foundation for an ultra-smooth ride.

**Easy-to-Use.** Sit down, clip belt and press armrest control to glide up/down stairs. Wireless control also comes standard.