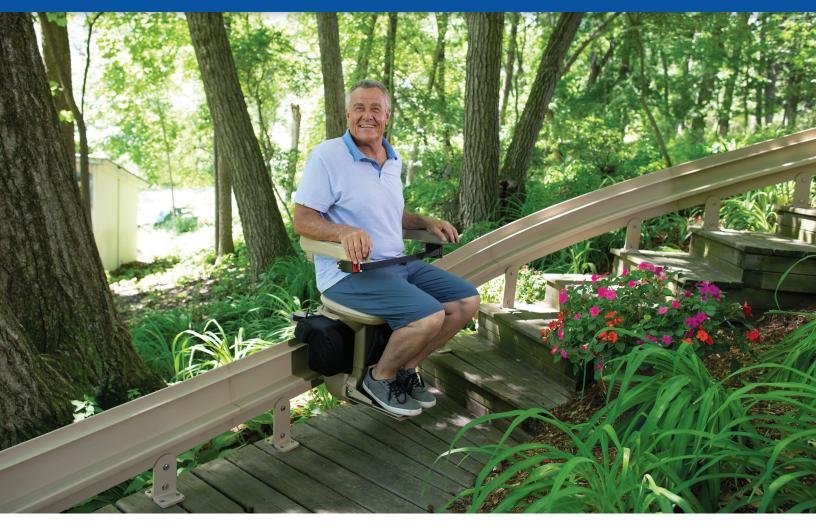

#### ELTECURVED OUTDOOR STAIRLIFT

# EASILY ACCESS OUTDOOR RELAXATION

## WEATHER-RESISTANT DURABILITY

Count on the handcrafted Bruno Elite curved outdoor stairlift to precisely match every angle of your outdoor stairway. Designed to endure harsh weather, the Elite delivers year-round performance and Bruno's renown smooth ride. Enjoy the outdoors with the top-selling curved outdoor stairlift in North America.

## **HIGH-PERFORMANCE RELIABILITY**

**Custom.** Handcrafted vertical rail maximizes open space by precisely following every angle and serving as the foundation for an ultra-smooth ride.

**Easy-to-Use.** Sit down, clip belt and press armrest control to glide up/down stairs. Wireless control also comes standard.

Weather-Resistant. Marine-grade vinyl, durable outdoor paint and lightweight waterproof cover provide year-round protection.

**Safe.** Seat swivels up to 90° at top landing for safe exit away from stairs. Retractable seat belt and safety sensors further peace of mind.

**Comfortable.** Generously sized seat is adjustable in height. Footrest height and space between armrests are also adjustable.

**Dependable.** Battery-powered operation ensures performance, even in the event of a power outage.