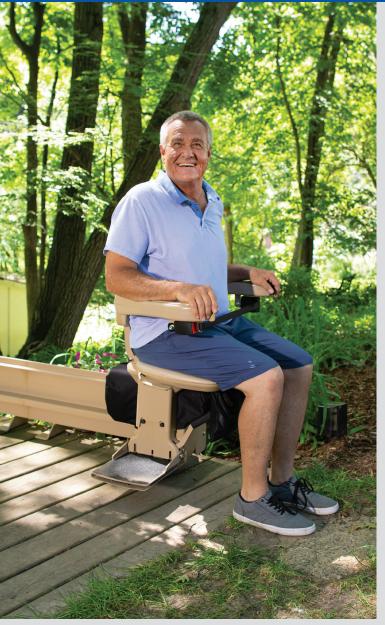

#### ELTECURVED OUTDOOR STAIRLIFT

# EASILY ACCESS OUTDOOR RELAXATION

## WEATHER-RESISTANT DURABILITY

Count on the handcrafted Bruno Elite curved outdoor stairlift to precisely match every angle of your outdoor stairway. Designed to endure harsh weather, the Elite delivers year-round performance and Bruno's renown smooth ride. Enjoy the outdoors with the top-selling curved outdoor stairlift in North America.

## **HIGH-PERFORMANCE RELIABILITY**

**Custom.** Handcrafted vertical rail maximizes open space by precisely following every angle and serving as the foundation for an ultra-smooth ride.

**Easy-to-Use.** Sit down, clip belt and press armrest control to glide up/down stairs. Wireless control also comes standard.

Weather-Resistant. Marine-grade vinyl, durable outdoor paint and lightweight waterproof cover provide year-round protection.

**Safe.** Seat swivels up to 90° at top landing for safe exit away from stairs. Retractable seat belt and safety sensors further peace of mind.

**Comfortable.** Generously sized seat is adjustable in height. Footrest height and space between armrests are also adjustable.

**Dependable.** Battery-powered operation ensures performance, even in the event of a power outage.