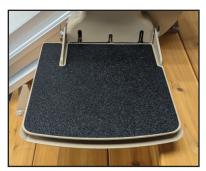

vels up to 90° at top landing for safe exit away from stairs. Retractable seat belt and safety sensors further peace of mind.

**Comfortable.** Generously sized seat is adjustable in height. Footrest height and space between armrests are also adjustable.

**Dependable.** Battery-powered operation ensures performance, even in the event of a power outage.

Learn More bruno.com

#### Model: CRE-2110E







#### Veteran-Founded | Family-Owned | Made in USA

Bruno makes stairlifts and vertical platform lifts to help people better access homes, public buildings and businesses, and scooter lifts to assist people in easily transporting their mobility devices.



© Bruno Independent Living Aids, Inc. 2022 2022-07-07-elite-outdoor-curve-mkt-sl-5.indd • *MKT-SL-5* 







## OPTIONS



Larger Seat



Larger Footrest



Four-Point Harness