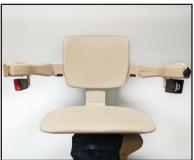

**Comfortable.** Generously sized seat is adjustable in height. Footrest height and space between armrests are also adjustable.

**Dependable.** Battery-powered operation ensures performance, even in the event of a power outage.

## OPTIONS

Larger Seat

Larger Footrest

Four-Point Harness