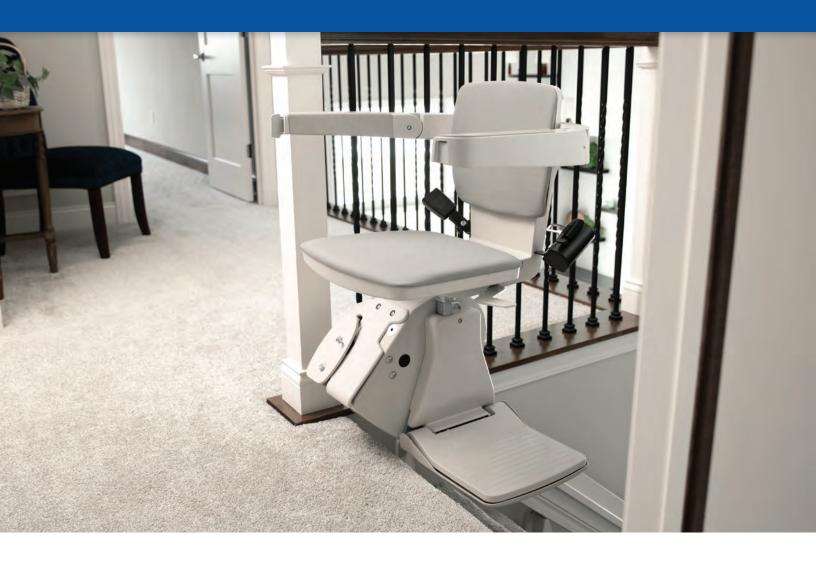

## **DEPENDABLE QUALITY. QUIET RIDE.**

**Easy Operation.** Push the armrest paddle control to travel up and down the stairs. Two wireless remote controls also included.

**Space Saving.** Narrow vertical rail installs close to the wall to preserve maximum stairway space.

**Sleek & Clean.** The Elan's vertical rail with hidden gear rack gives a clean appearance and reduces exposure to dirt and grease.

**Dependable.** Battery-powered operation ensures performance even in a power outage. Stairlift continually charges along entire rail.

**Compact.** Fold the Elan's arms, seat and footrest to save space when stairlift is not in use.

**Safe.** Seat swivels up to 90° away from steps, then locks in place for safe exit. Seat belt and obstruction sensors ensure safety.