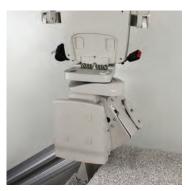

**Compact.** Fold the Elan's arms, seat and footrest to save space when stairlift is not in use.

**Safe.** Seat swivels up to 90° away from steps, then locks in place for safe exit. Seat belt and obstruction sensors ensure safety.

### **AVAILABLE OPTIONS**

Add a folding rail for a narrow hallway application or when a doorway is at the bottom of the stairs. Manual operation or push-button automatic.

Convert the manual Elan swivel seat to optional power swivel and the chair will automatically rotate up to 90 degrees with the push of the armrest control. Further simplify your Elan with a power folding footrest. Fold the seat and the footrest automatically folds, too. Great for people with back issues!