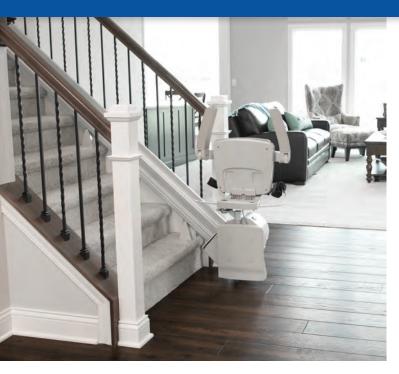

# BRUNO'S BEST-SELLING STAIRLIFT, THE ELAN

Bruno's most popular stairlift can help restore full access to your home. Designed for straight indoor staircases, the Elan offers a mix of high-quality standard functionality, unsurpassed reliability, and ease-of-use design.

## **DEPENDABLE QUALITY. QUIET RIDE.**

**Easy Operation.** Push the armrest paddle control to travel up and down the stairs. Two wireless remote controls also included.

**Space Saving.** Narrow vertical rail installs close to the wall to preserve maximum stairway space.

**Sleek & Clean.** The Elan's vertical rail with hidden gear rack gives a clean appearance and reduces exposure to dirt and grease.

**Dependable.** Battery-powered operation ensures performance even in a power outage. Stairlift continually charges along entire rail.

**Compact.** Fold the Elan's arms, seat and footrest to save space when stairlift is not in use.

**Safe.** Seat swivels up to 90° away from steps, then locks in place for safe exit. Seat belt and obstruction sensors ensure safety.