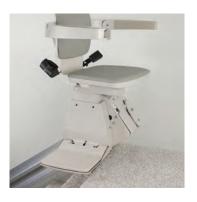

## **DEPENDABLE QUALITY. QUIET RIDE.**

**Easy Operation.** Push the armrest paddle control to travel up and down the stairs. Two wireless remote controls also included.

**Space Saving.** Narrow vertical rail installs close to the wall to preserve maximum stairway space.

**Sleek & Clean.** The Elan's vertical rail with hidden gear rack gives a clean appearance and reduces exposure to dirt and grease.

**Dependable.** Battery-powered operation ensures performance even in a power outage. Stairlift continually charges along entire rail.

**Compact.** Fold the Elan's arms, seat and footrest to save space when stairlift is not in use.

**Safe.** Seat swivels up to 90° away from steps, then locks in place for safe exit. Seat belt and obstruction sensors ensure safety.

#### **TECH SPECS & WARRANTY**

Lift Capacity: 300 lb (136 kg)

**Seat Pad Size:** 

15.75 in wide x 16.75 in deep (391 mm x 416 mm)

Width Between Arms: 20.25 in (514 mm)

**Footrest Size:** 

10.5 in long x 11 in wide (267 mm x 279 mm)

**Vertical Rail:** 

Installs within 5 in (127 mm) of the wall