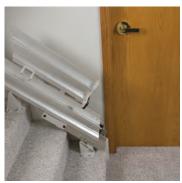

### **AVAILABLE OPTIONS**

Add a folding rail for a narrow hallway application or when a doorway is at the bottom of the stairs. Manual operation or push-button automatic.

Convert the manual Elan swivel seat to optional power swivel and the chair will automatically rotate up to 90 degrees with the push of the armrest control. Further simplify your Elan with a power folding footrest. Fold the seat and the footrest automatically folds, too. Great for people with back issues!

**Sleek & Clean.** The Elan's vertical rail with hidden gear rack gives a clean appearance and reduces exposure to dirt and grease.

**Dependable.** Battery-powered operation ensures performance even in a power outage. Stairlift continually charges along entire rail.