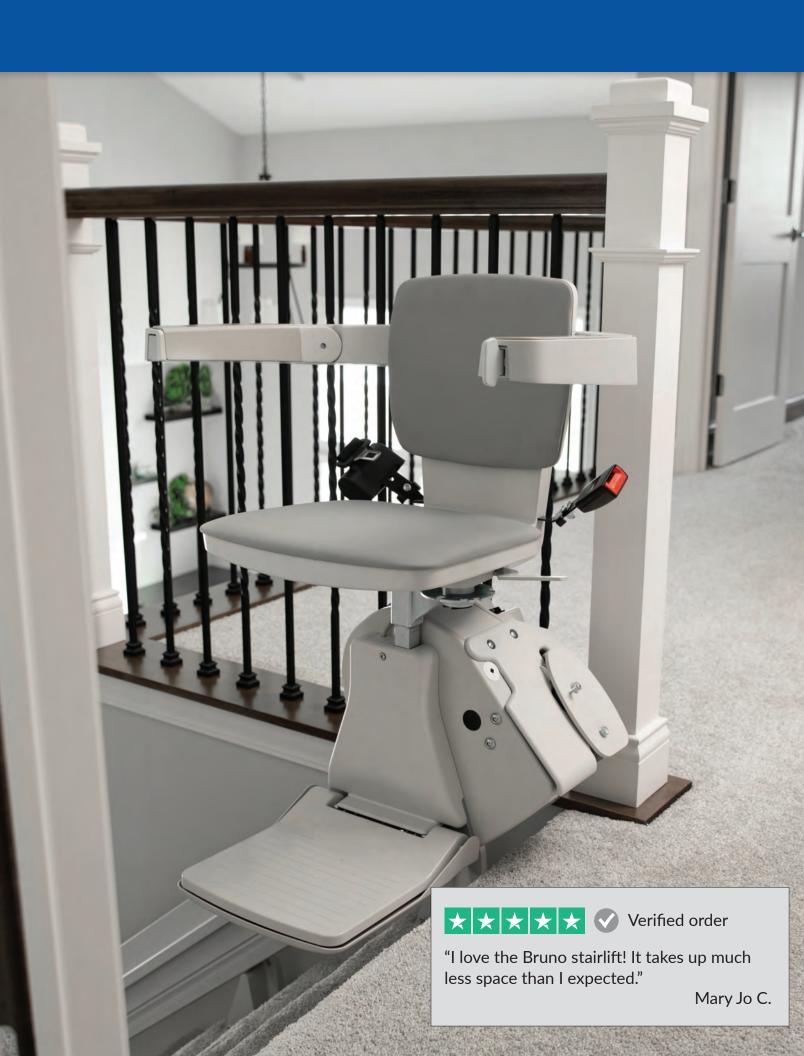

# BRUNO'S BEST-SELLING STAIRLIFT, THE ELAN

Bruno's most popular stairlift can help restore full access to your home. Designed for straight indoor staircases, the Elan offers a mix of high-quality standard functionality, unsurpassed reliability, and ease-of-use design.

## **DEPENDABLE QUALITY. QUIET RIDE.**

**Easy Operation.** Push the armrest paddle control to travel up and down the stairs. Two wireless remote controls also included.

**Space Saving.** Narrow vertical rail installs close to the wall to preserve maximum stairway space.

**Sleek & Clean.** The Elan's vertical rail with hidden gear rack gives a clean appearance and reduces exposure to dirt and grease.

**Dependable.** Battery-powered operation ensures performance even in a power outage. Stairlift continually charges along entire rail.

**Compact.** Fold the Elan's arms, seat and footrest to save space when stairlift is not in use.

**Safe.** Seat swivels up to 90° away from steps, then locks in place for safe exit. Seat belt and obstruction sensors ensure safety.