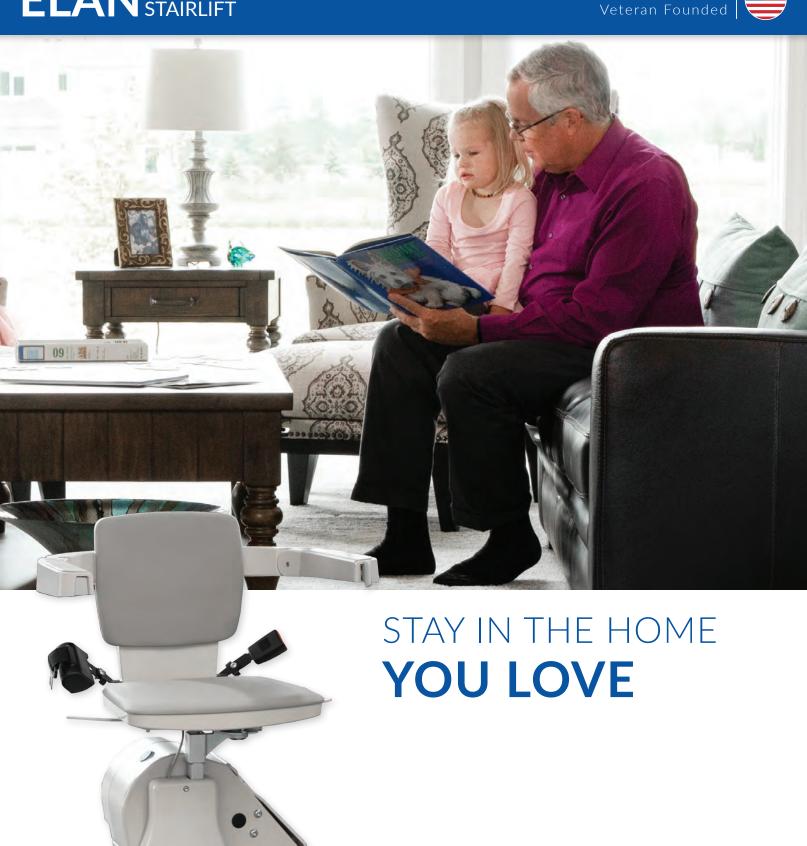

# BRUNO'S BEST-SELLING STAIRLIFT, THE ELAN

Bruno's most popular stairlift can help restore full access to your home. Designed for straight indoor staircases, the Elan offers a mix of high-quality standard functionality, unsurpassed reliability, and ease-of-use design.

With Made-in-the-USA dependability, Bruno helps you stay in your home with comfort and ease.

"Since we got the stairlift, we don't know what we did without it for so long. We are very pleased with it."

## **DEPENDABLE QUALITY. QUIET RIDE.**

**Easy Operation.** Push the armrest paddle control to travel up and down the stairs. Two wireless remote controls also included.

**Space Saving.** Narrow vertical rail installs close to the wall to preserve maximum stairway space.